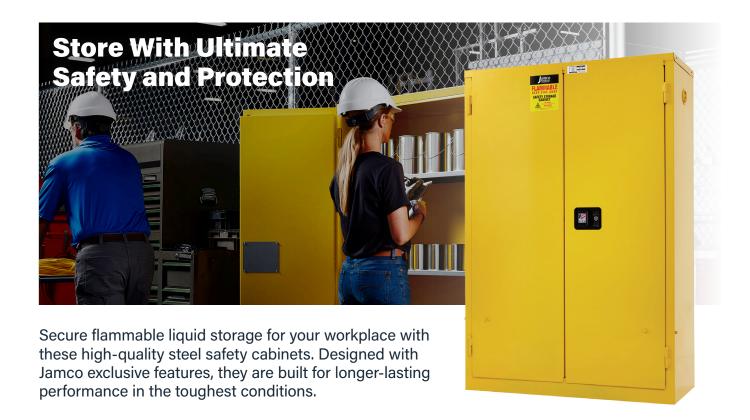

# **Store It with Flammable Safety Cabinets**

#### **Features:**

- Heavy-duty 14-gauge door—up to 52% more steel than other cabinets on the market.
- Quick access for properly stored supplies.
- Rust-resistant galvannealed steel shelves for longer life.
- Concealed rod mechanism protects from damage on both self-close and manual close door options.

Move it.

Store it.

Organize it.

#### Flammable Safety Cabinets Safety Cabinets





### **More Flammable Safety Cabinet Models**

Ideal for storing flammable liquids, including kerosene, paint, and numerous other applications—Jamco flammable safety cabinets are available in a wide range of sizes.



**Forkliftable** 



**Counter-Top** 



**Narrow** 



**Under Counter** 

# For Detailed Specifications of Flammable Safety Cabinets:

ind