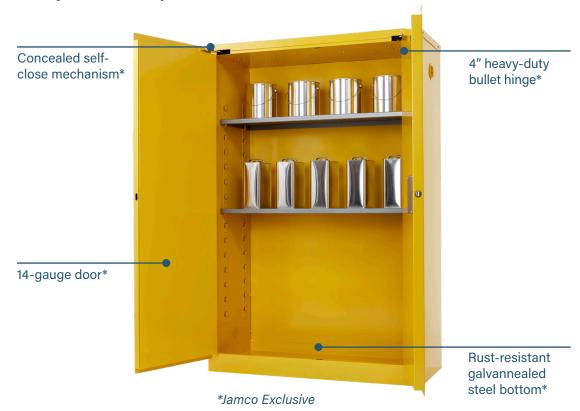

#### **Features:**

- Heavy-duty 14-gauge door—up to 52% more steel than other cabinets on the market.
- Quick access for properly stored supplies.
- Rust-resistant galvannealed steel shelves for longer life.
- Concealed rod mechanism protects from damage on both self-close and manual close door options.