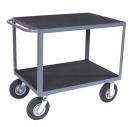

#### **Features:**

- Easily changeable wheels extend the service cart longevity and offers surface-specific customization.
- Accommodates loads up to 4,800 lbs. and features 2-3 shelves to meet clearance and overall capacity needs.
- 12-gauge steel shelves and two swivel roller bearing wheels make for maximum strength and maneuverability.

### **Service Carts** Industrial Transport Carts