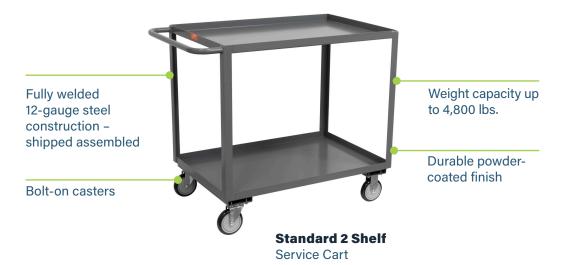

#### **Features:**

- Easily changeable wheels extend the service cart longevity and offers surface-specific customization.
- Accommodates loads up to 4,800 lbs. and features 2-3 shelves to meet clearance and overall capacity needs.
- 12-gauge steel shelves and two swivel roller bearing wheels make for maximum strength and maneuverability.

### **Service Carts** Industrial Transport Carts