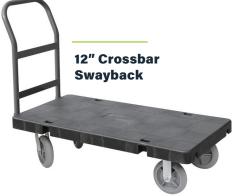

## **Choose the Right Handle for Your Transport Needs**

The VERSA/Deck™ offers various handle options, allowing you to customize it to suit your specific work type and ergonomic preferences.