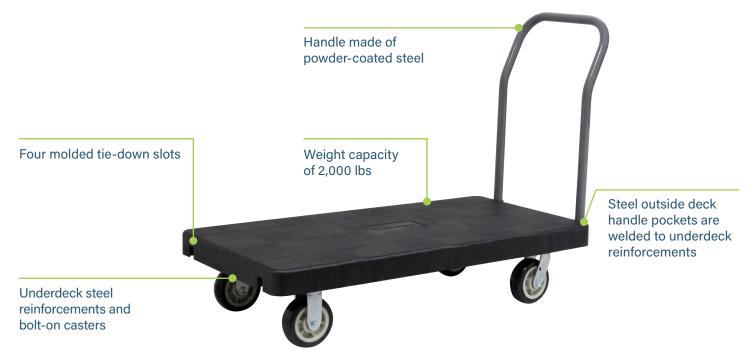

#### **Features:**

- Underdeck steel reinforcement and bolt-on casters provide long-term durability.
- Weight capacity of 2,000 lbs.
- Four tie-down slots molded into deck and non-skid surfaces keep items secure during transport.
- Select between open swayback or crossbar handle styles to find the most ergonomic fit for your work environment.
- Reinforced handle pockets welded to underdeck ensure easy replacements.