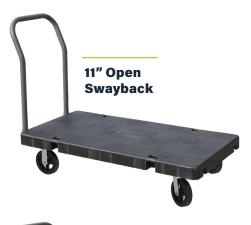

## **Choose the Right Handle for Your Transport Needs**

The VERSA/Deck™ offers various handle options, allowing you to customize it to suit your specific work type and ergonomic preferences.