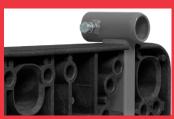

The ULTRA/Deck is heavy-duty! Steel reinforcements and extra structural foam ribs under the deck add strength and stability for your toughest loads.

Steel outside deck handle pockets are welded to underdeck reinforcements. Jam Bolts, standard on all models, hold handles in place.