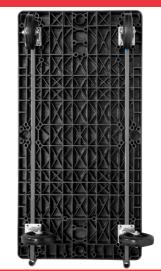

The ULTRA/Deck is heavy-duty! Steel reinforcements and extra structural foam ribs under the deck add strength and stability for your toughest loads.

Steel outside deck handle pockets are welded to underdeck reinforcements. Jam Bolts, standard on all models, hold handles in place.