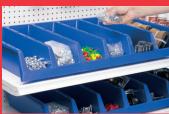

## System Bin Shelving Systems

| System Bin Steel Shelving Systems |                               |                     | Bin Dimensions (In.) |    |   | Shelf Dimensions (In.) |    |    | Quantity |         |
|-----------------------------------|-------------------------------|---------------------|----------------------|----|---|------------------------|----|----|----------|---------|
| Model Number                      | Description                   | Available<br>Colors | L                    | w  | н | D                      | L  | н  | Bins     | Shelves |
| AS1279312                         | 12" Shelving with System Bins | В, У                | 33                   | 12 | 5 | 12                     | 36 | 79 | 10       | 11      |
| AS1879318                         | 18" Shelving with System Bins | B, Y                | 33                   | 18 | 5 | 18                     | 36 | 79 | 10       | 11      |

Bin color code: B=Blue, Y=Yellow. Specify one bin color when ordering.

Bins are sized to fit standard shelving, bench racks and pick racks.

Bins work in retail and merchandising environments.

Perfect for food service applications