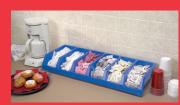

## 12″ & 18″ System Bins™

## Convenient, efficient organization in a single-piece six-compartment unit

- A cost-efficient alternative to flimsy, individual cardboard boxes
- Ideal for distribution and work-in-process applications

| System Bins |                | Dimensions | (In.) |   | Bin Compar |      |        |           |
|-------------|----------------|------------|-------|---|------------|------|--------|-----------|
| Model No.   | Description    | L          | w     | н | L          | w    | н      | Ctn. Qty. |
| 30312       | 12″ System Bin | 12         | 33    | 5 | 10%        | 35/8 | 415/16 | 5         |
| 30318       | 18" System Bin | 18         | 33    | 5 | 16¾        | 35/8 | 415/16 | 5         |

 ${\tt One color \, per \, carton: \, Specify \, Red, \, Blue \, or \, Yellow. \,\, Order \, in \, carton \, quantities. \,\, *Bottom \, inside \, dimension \, per \, compartment.}$ 

Bin color code: B=Blue, Y=Yellow. Specify one bin color when ordering.

Bins are sized to fit standard shelving, bench racks and pick racks.

Bins work in retail and merchandising environments.

Perfect for food service applications