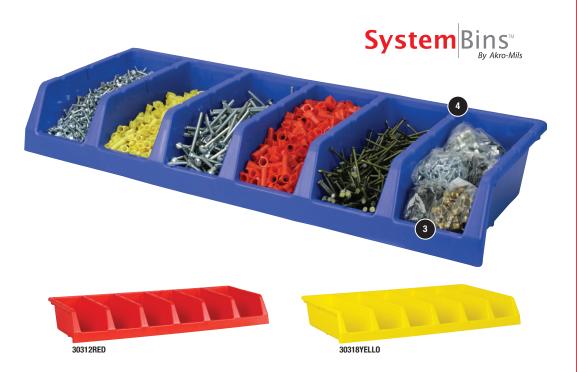

## 12″ & 18″ System Bins™

## Convenient, efficient organization in a single-piece six-compartment unit

- A cost-efficient alternative to flimsy, individual cardboard boxes
- Ideal for distribution and work-in-process applications

| System Bins |                | Dimensions | (In.) |   | Bin Compar |      |        |           |
|-------------|----------------|------------|-------|---|------------|------|--------|-----------|
| Model No.   | Description    | L          | w     | н | L          | w    | н      | Ctn. Qty. |
| 30312       | 12″ System Bin | 12         | 33    | 5 | 10%        | 35/8 | 415/16 | 5         |
| 30318       | 18" System Bin | 18         | 33    | 5 | 16¾        | 35/8 | 415/16 | 5         |

 ${\tt One color \, per \, carton: \, Specify \, Red, \, Blue \, or \, Yellow. \,\, Order \, in \, carton \, quantities. \,\, *Bottom \, inside \, dimension \, per \, compartment.}$ 