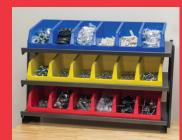

## System Bin Shelving Systems

| System Bin Steel Shelving Systems |                               |                     | Bin Dimensions (In.) |    |   | Shelf Dimensions (In.) |    |    | Quantity |         |
|-----------------------------------|-------------------------------|---------------------|----------------------|----|---|------------------------|----|----|----------|---------|
| Model Number                      | Description                   | Available<br>Colors | L                    | w  | н | D                      | L  | н  | Bins     | Shelves |
| AS1279312                         | 12" Shelving with System Bins | В, У                | 33                   | 12 | 5 | 12                     | 36 | 79 | 10       | 11      |
| AS1879318                         | 18" Shelving with System Bins | B, Y                | 33                   | 18 | 5 | 18                     | 36 | 79 | 10       | 11      |

Bin color code: B=Blue, Y=Yellow. Specify one bin color when ordering.

Bins are sized to fit standard shelving, bench racks and pick racks.

Bins work in retail and merchandising environments.

Perfect for food service applications